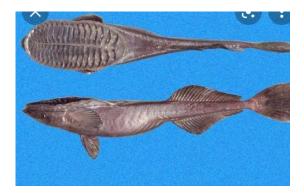

#### Q1. Identify the following items with salient characters.

2×3=6

(A)

**(B**)

Q2. Identify the following study materials with features.

3×2=6

**(A)** 

**(B)** 