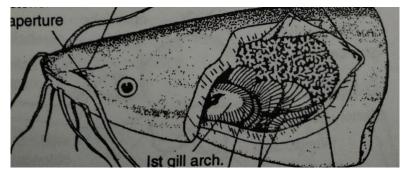

(**C**)

Q3. Write down the name of materials and procedure of pH estimation in liquid. 2+2=4

Q4. Viva (in written) 1×4=4

- i) **Define pH.**
- ii) What is meant by exotic fish?
- iii) State the two important characters of Chondrichthyes.
- iv) Mention two types of fish scale with example.