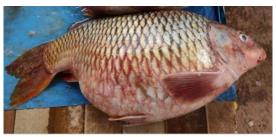

#### Q1. Identify the following items with salient characters.

2×3=6

(A)

**(B**)

Q2. Identify the following study materials with features.

3×2=6

**(A)** 

**(B)** 