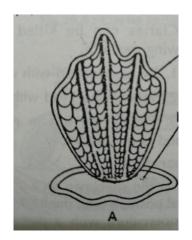

(**C**)

Q3. Write down the name of materials and procedure of pH estimation in liquid. 2+2=4

Q4. Viva (in written) 1×4=4

- i) **Define pH.**
- ii) What is meant by exotic fish?
- iii) State the two important characters of Chondrichthyes.
- iv) Mention two types of fish scale with example.